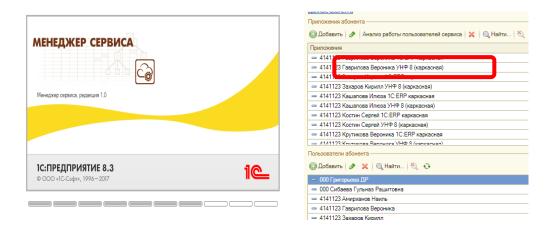

Foreson Most Check Edges and Carles Control Co

Figure 1. Start window in the service for the user.

Figure 2. Data on school registration.

To register for the service, fill out the standard form. Having received confirmation, we get to work. The service requires registration of trained users and adding them to the relevant information databases of software products. Note that when adding frame (working) application databases for students, a certain input mask for the name of the database was installed: "XXXXXXX Surname and Name of the application", where the first 7 digits indicate the group number of the student. It is convenient not only for database registration (students work for several courses with different databases), but also for the analysis of the user.