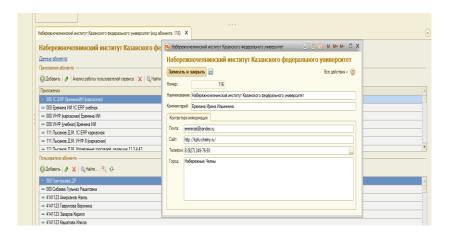

Foreson Most Check Edges and Carles Control Co

Figure 1. Start window in the service for the user.

Figure 2. Data on school registration.

To register for the service, fill out the standard form. Having received confirmation, we get to work. The service requires registration of trained users and adding them to the relevant information databases of software products. Note that when adding frame (working) application databases for students, a certain input mask for the name of the database was installed: "XXXXXXX Surname and Name of the application", where the first 7 digits indicate the group number of the student. It is convenient not only for database registration (students work for several courses with different databases), but also for the analysis of the user.